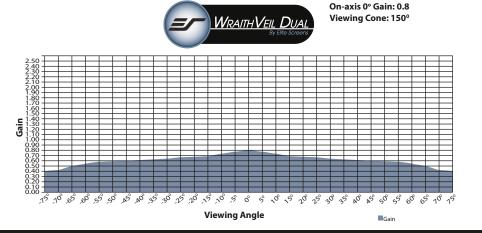

## WRAITHVEIL DUAL

## **Screen Material**

- Gain: 0.8; Viewing Angle: 150° (75°LR)
- 2-Directional Front/Rear Projection
- · Provides exceptional color balance and high resolution
- Broad viewing cone for edge blending applications
- · Compatible with ultra, short and standard throw projectors
- 4K Ultra HD, HDR, and Active 3D Ready
- Surface cleaned with mild soap, water and a soft cloth
- Flexible PVC allows proper tension for uniform flatness
- Mildew Resistant